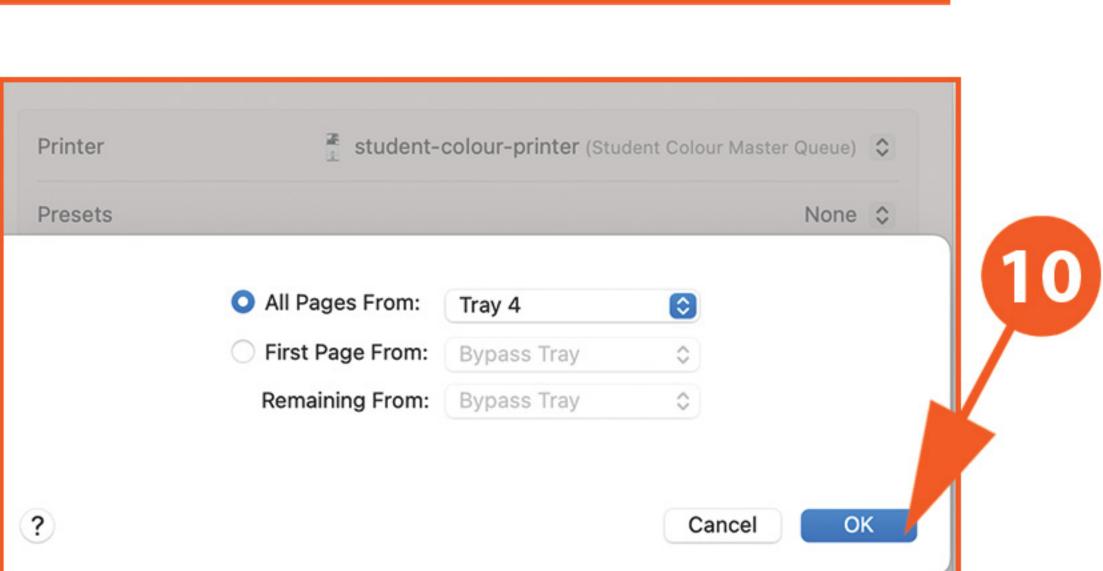

## MAC - PHOTOSHOP TO GRAPHICS PRINTER

## page 1













## PAPER SIZE & THICKNESS OPTIONS

For 8.5 x 11 medium thickness high quality paper stock: Tray 1 & Paper = Letter

For 8.5 x 11 thick card stock: Tray 2 & Paper = Letter

For 11 x 17 medium thickness high quality paper stock: Tray 3 & Paper = Tabloid or 11x17

For 11 x 17 thick card stock: Tray 4 & Paper = Tabloid or 11x17



## MAC - PHOTOSHOP TO GRAPHICS PRINTER

page 2





Your print will not be sent until the printer icon disapears. This can be right away or up to 5 minutes.



Sign in to the Graphics printer with your ID. If you are a student you will need funds in your account to get the print. You can add funds to your account at the Library or the Book Store.

It will take a few minutes to print after signing into the Graphics Printer, and selecting and Printing your print.

Ig