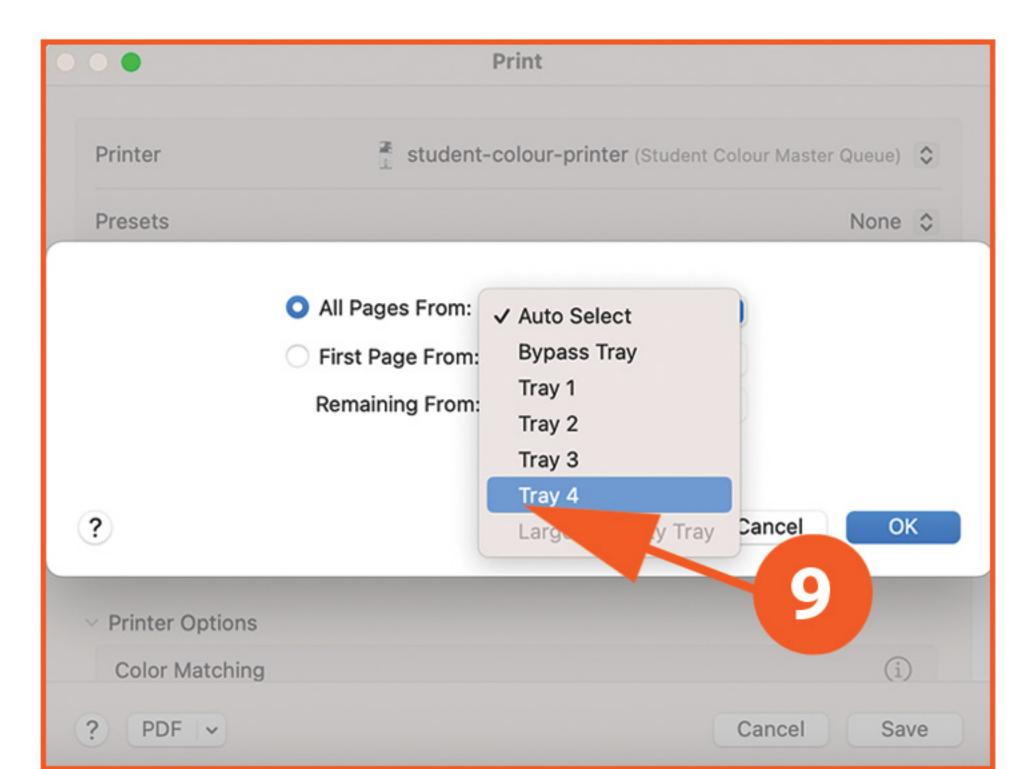

## MAC - PHOTOSHOP TO GRAPHICS PRINTER

## page 1













## PAPER SIZE & THICKNESS OPTIONS

For 8.5 x 11 medium thickness high quality paper stock: Tray 1 & Paper = Letter

For 8.5 x 11 thick card stock: Tray 2 & Paper = Letter

For 11 x 17 medium thickness high quality paper stock: Tray 3 & Paper = Tabloid or 11x17

For 11 x 17 thick card stock: Tray 4 & Paper = Tabloid or 11x17



## MAC - PHOTOSHOP TO GRAPHICS PRINTER

page 2





Your print will not be sent until the printer icon disapears. This can be right away or up to 5 minutes.



Sign in to the Graphics printer with your ID. If you are a student you will need funds in your account to get the print. You can add funds to your account at the Library or the Book Store.

It will take a few minutes to print after signing into the Graphics Printer, and selecting and Printing your print.