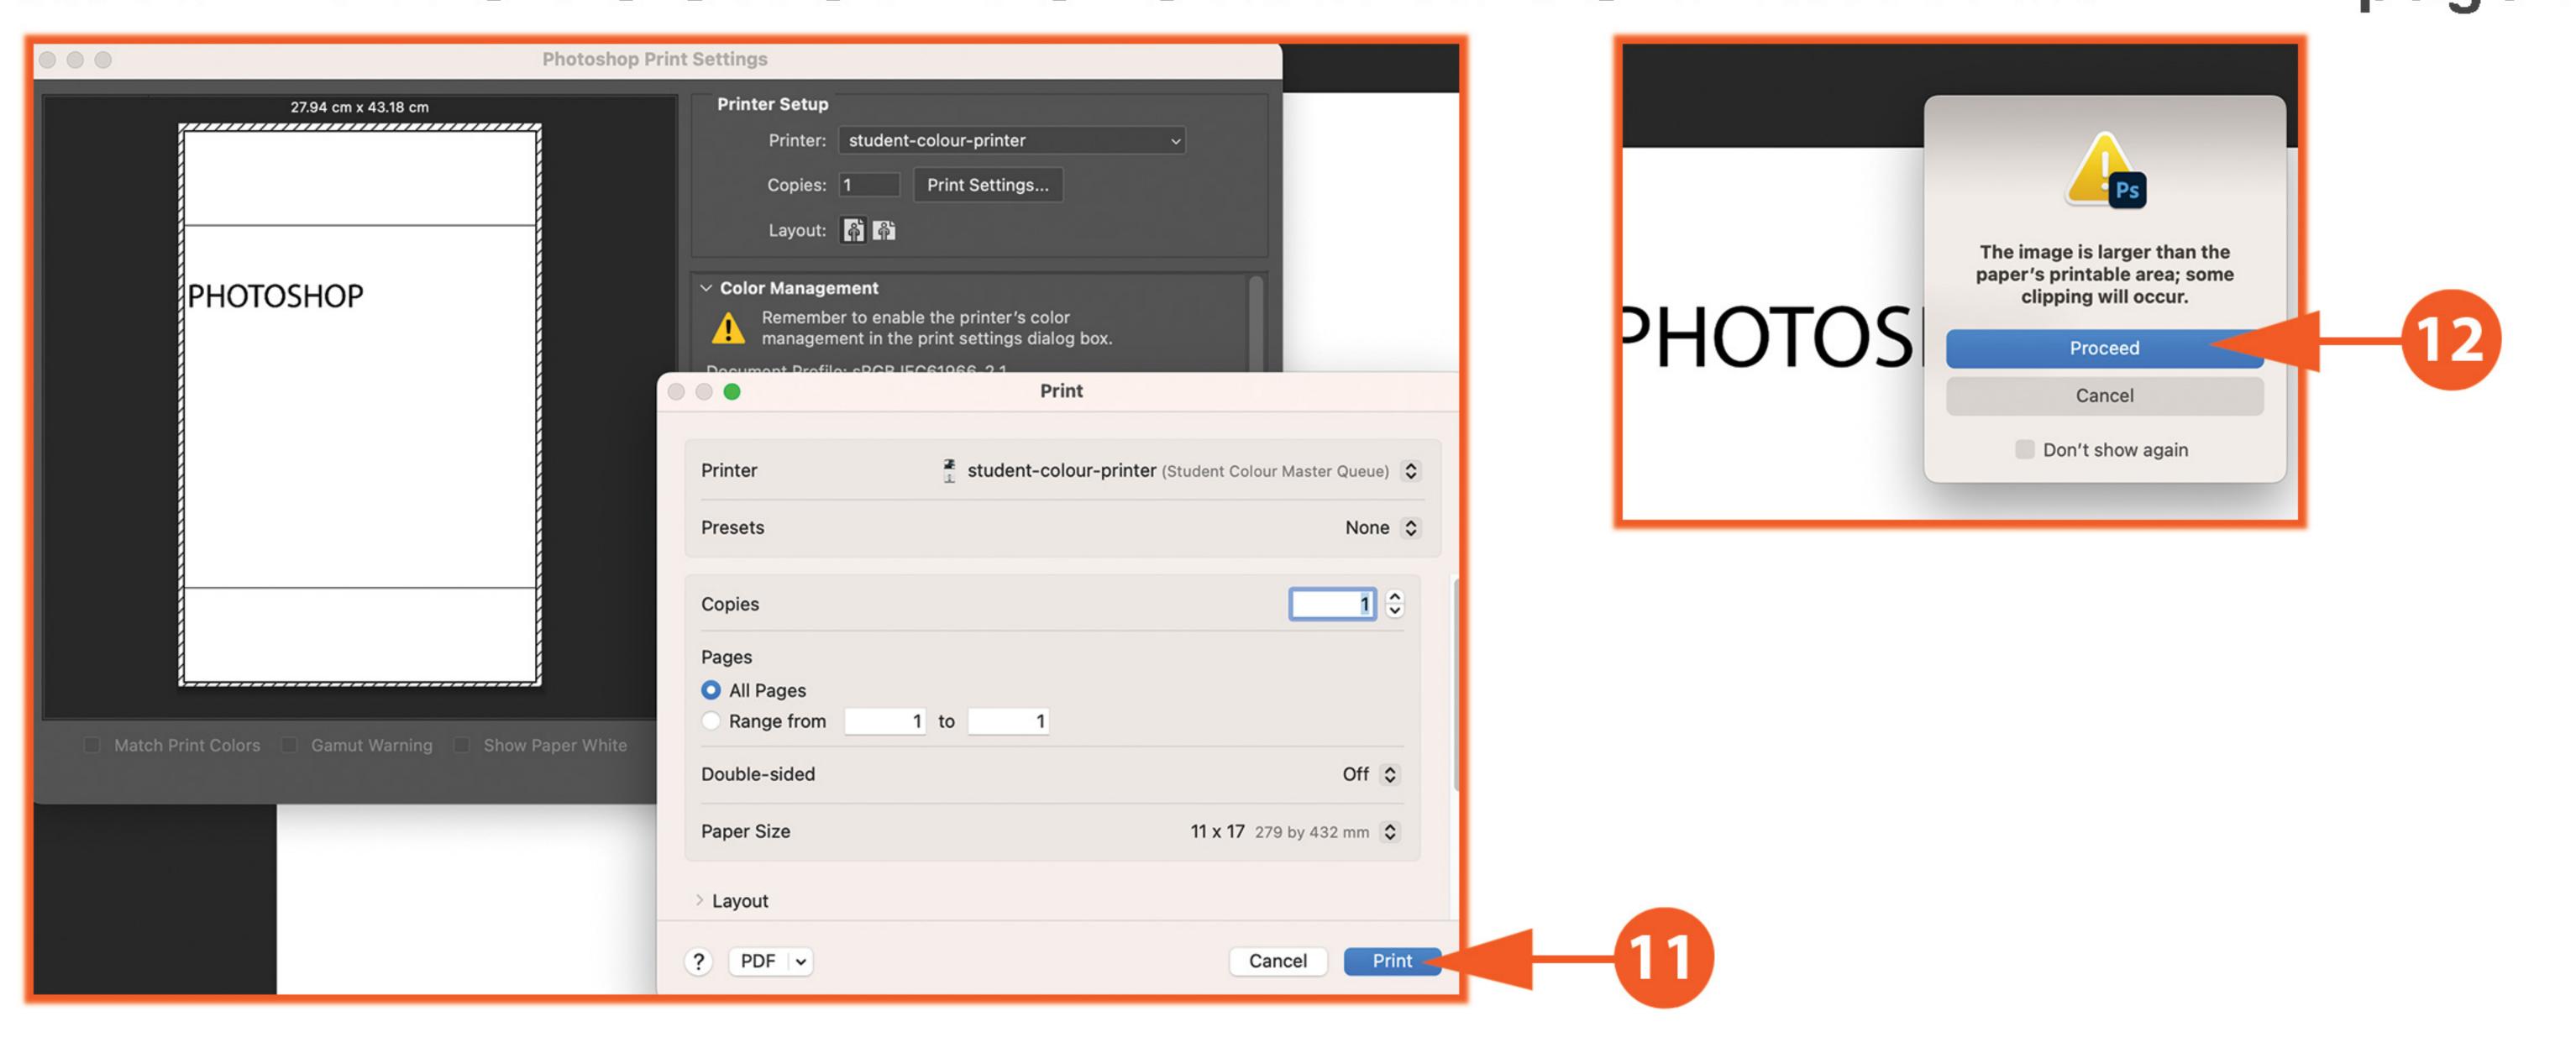

## PAPER SIZE & THICKNESS OPTIONS

For 8.5 x 11 medium thickness high quality paper stock: Tray 1 & Paper = Letter

For 8.5 x 11 thick card stock: Tray 2 & Paper = Letter

For 11 x 17 medium thickness high quality paper stock: Tray 3 & Paper = Tabloid or 11x17

For 11 x 17 thick card stock: Tray 4 & Paper = Tabloid or 11x17