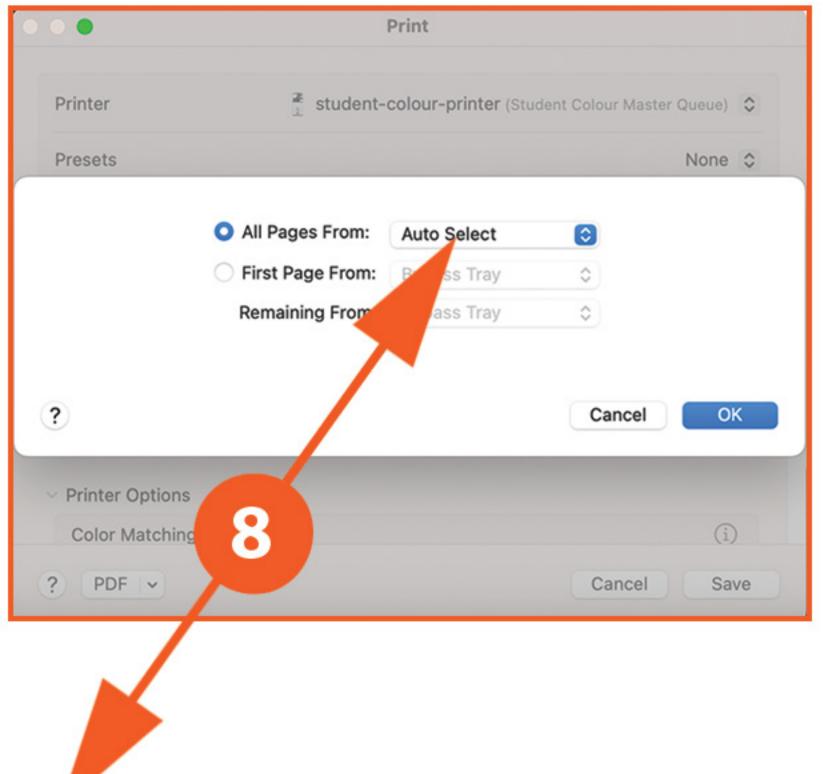

## PAPER SIZE & THICKNESS OPTIONS

For 8.5 x 11 medium thickness high quality paper stock: Tray 1 & Paper = Letter

For 8.5 x 11 thick card stock: Tray 2 & Paper = Letter

For 11 x 17 medium thickness high quality paper stock: Tray 3 & Paper = Tabloid or 11x17

For 11 x 17 thick card stock: Tray 4 & Paper = Tabloid or 11x17