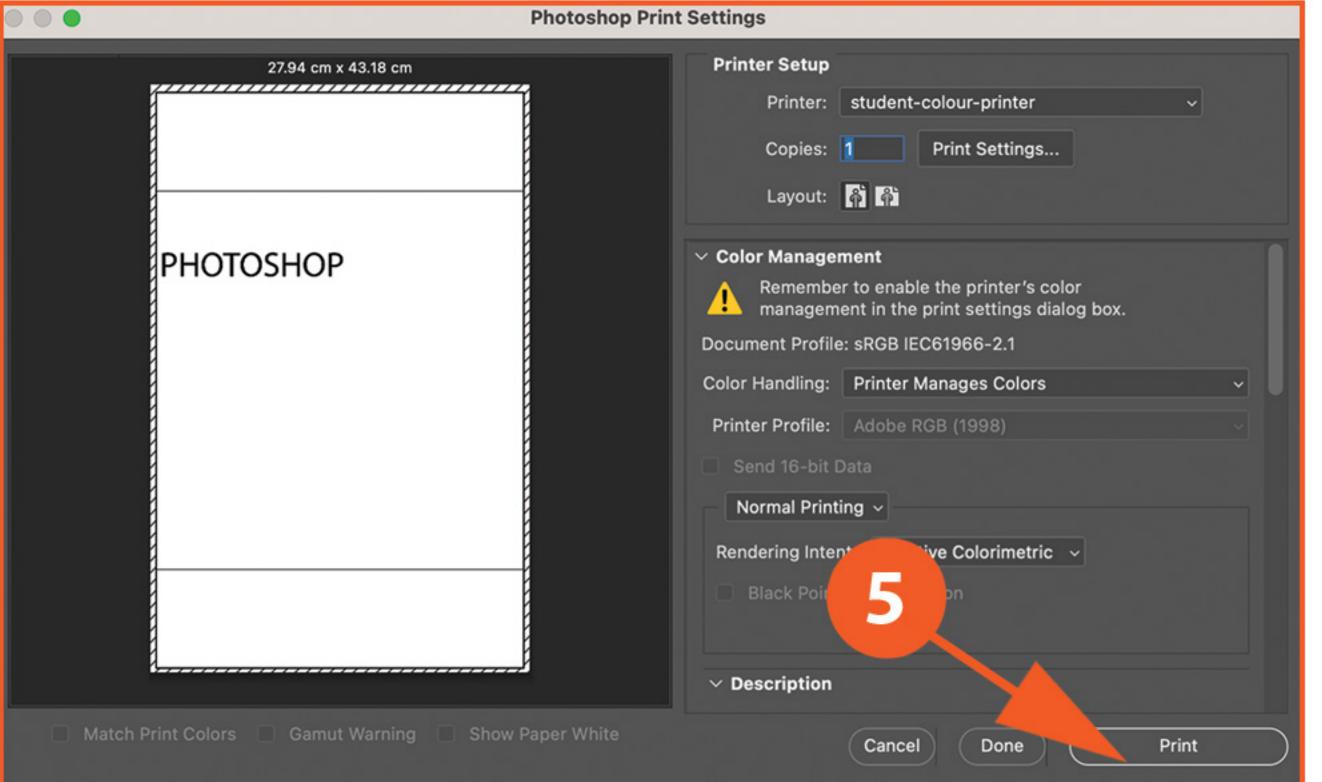

## MAC - PHOTOSHOP TO GRAPHICS PRINTER

## page 1













## PAPER SIZE & THICKNESS OPTIONS

For 8.5 x 11 medium thickness high quality paper stock: Tray 1 & Paper = Letter

For 8.5 x 11 thick card stock: Tray 2 & Paper = Letter

For 11 x 17 medium thickness high quality paper stock: Tray 3 & Paper = Tabloid or 11x17

For 11 x 17 thick card stock: Tray 4 & Paper = Tabloid or 11x17



## MAC - PHOTOSHOP TO GRAPHICS PRINTER

page 2





Your print will not be sent until the printer icon disapears. This can be right away or up to 5 minutes.



Sign in to the Graphics printer with your ID. If you are a student you will need funds in your account to get the print. You can add funds to your account at the Library or the Book Store.

It will take a few minutes to print after signing into the Graphics Printer, and selecting and Printing your pr