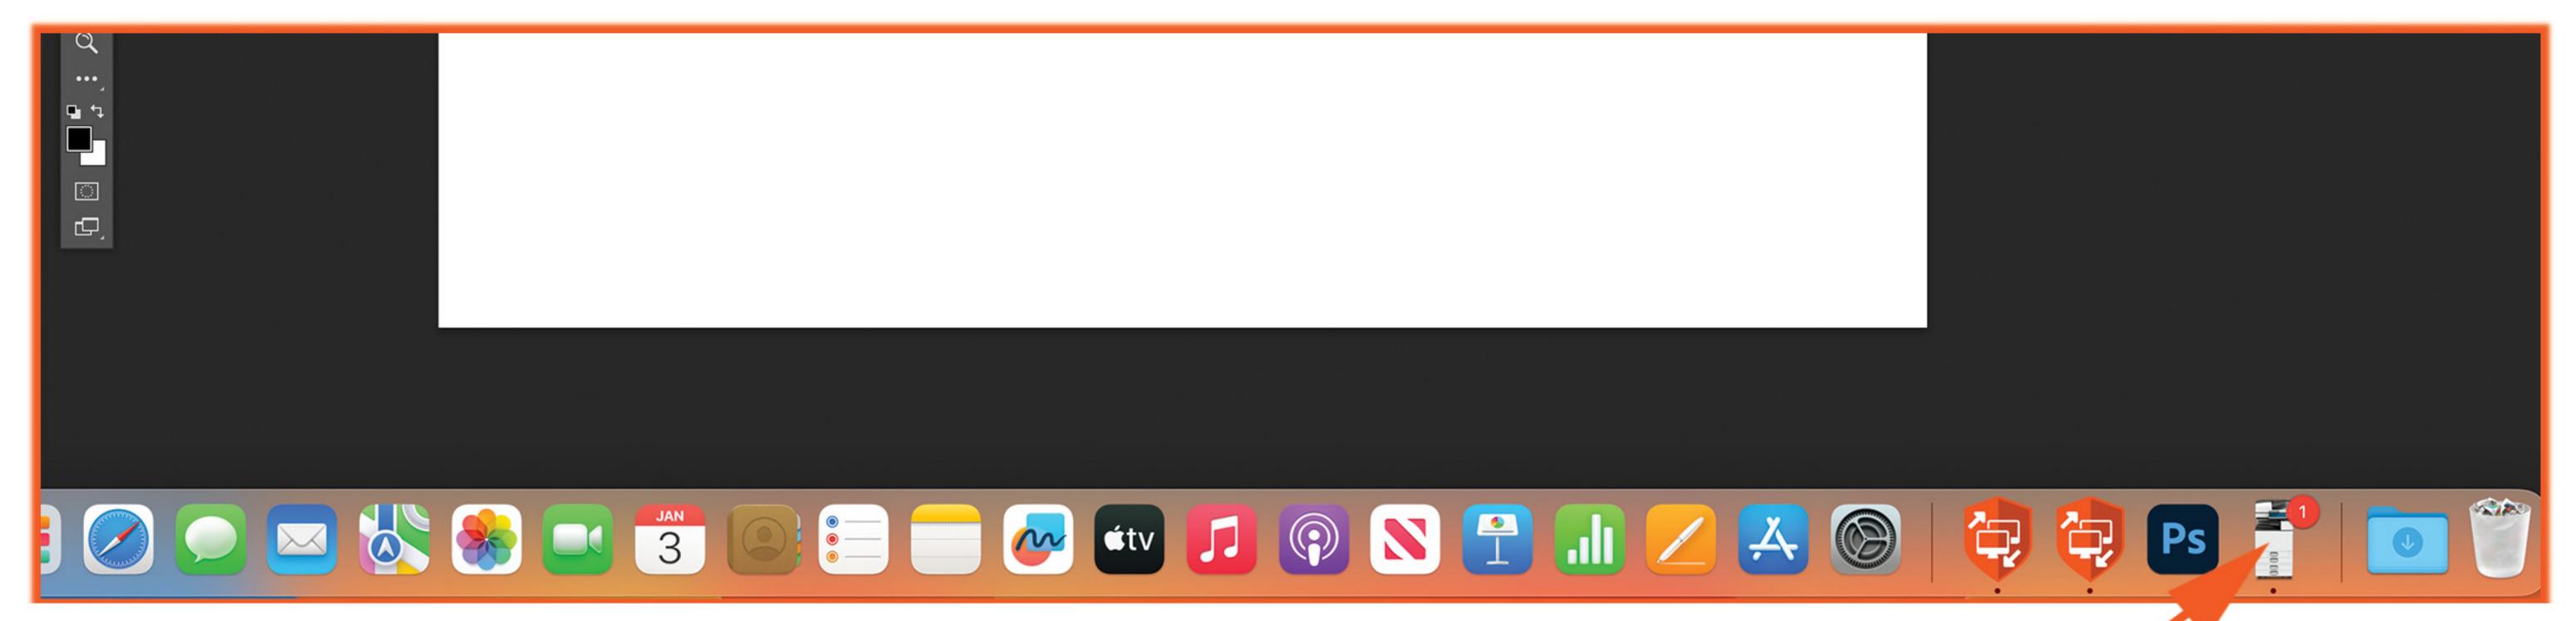

## MAC - PHOTOSHOP TO GRAPHICS PRINTER

page 2

Your print will not be sent until the printer icon disapears. This can be right away or up to 5 minutes.

Sign in to the Graphics printer with your ID. If you are a student you will need funds in your account to get the print. You can add funds to your account at the Library or the Book Store.

It will take a few minutes to print after signing into the Graphics Printer, and selecting and Printing your print.

Ignore the red error light.