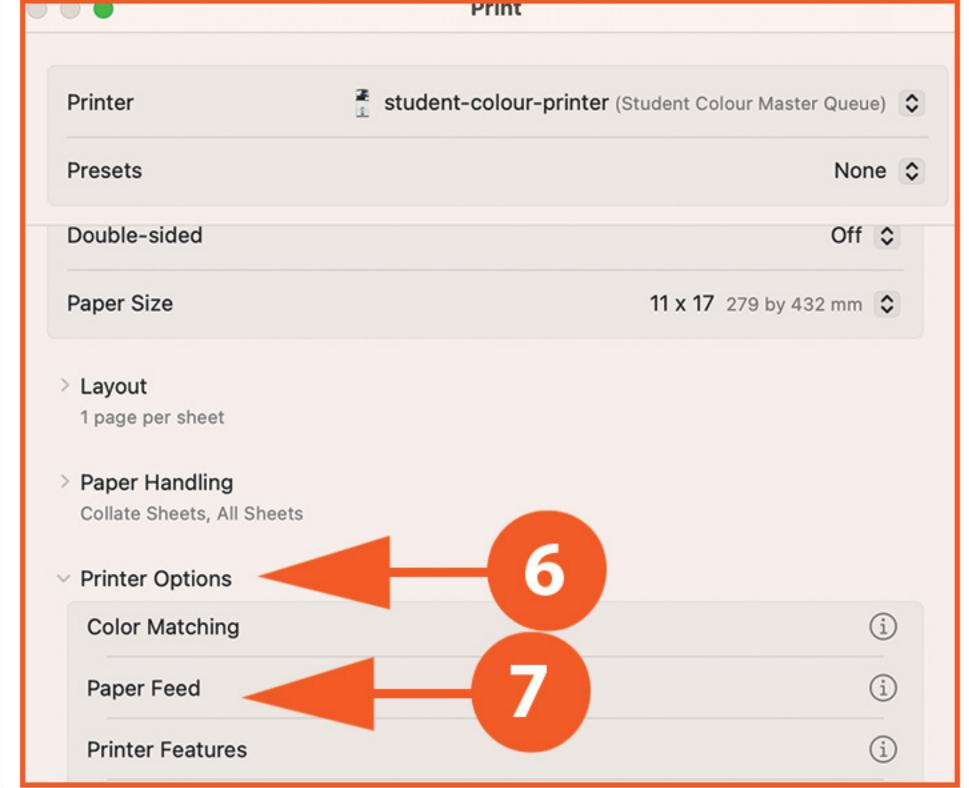

## PAPER SIZE & THICKNESS OPTIONS

For 8.5 x 11 medium thickness high quality paper stock: Tray 1 & Paper = Letter

For 8.5 x 11 thick card stock: Tray 2 & Paper = Letter

For 11 x 17 medium thickness high quality paper stock: Tray 3 & Paper = Tabloid or 11x17

For 11 x 17 thick card stock: Tray 4 & Paper = Tabloid or 11x17