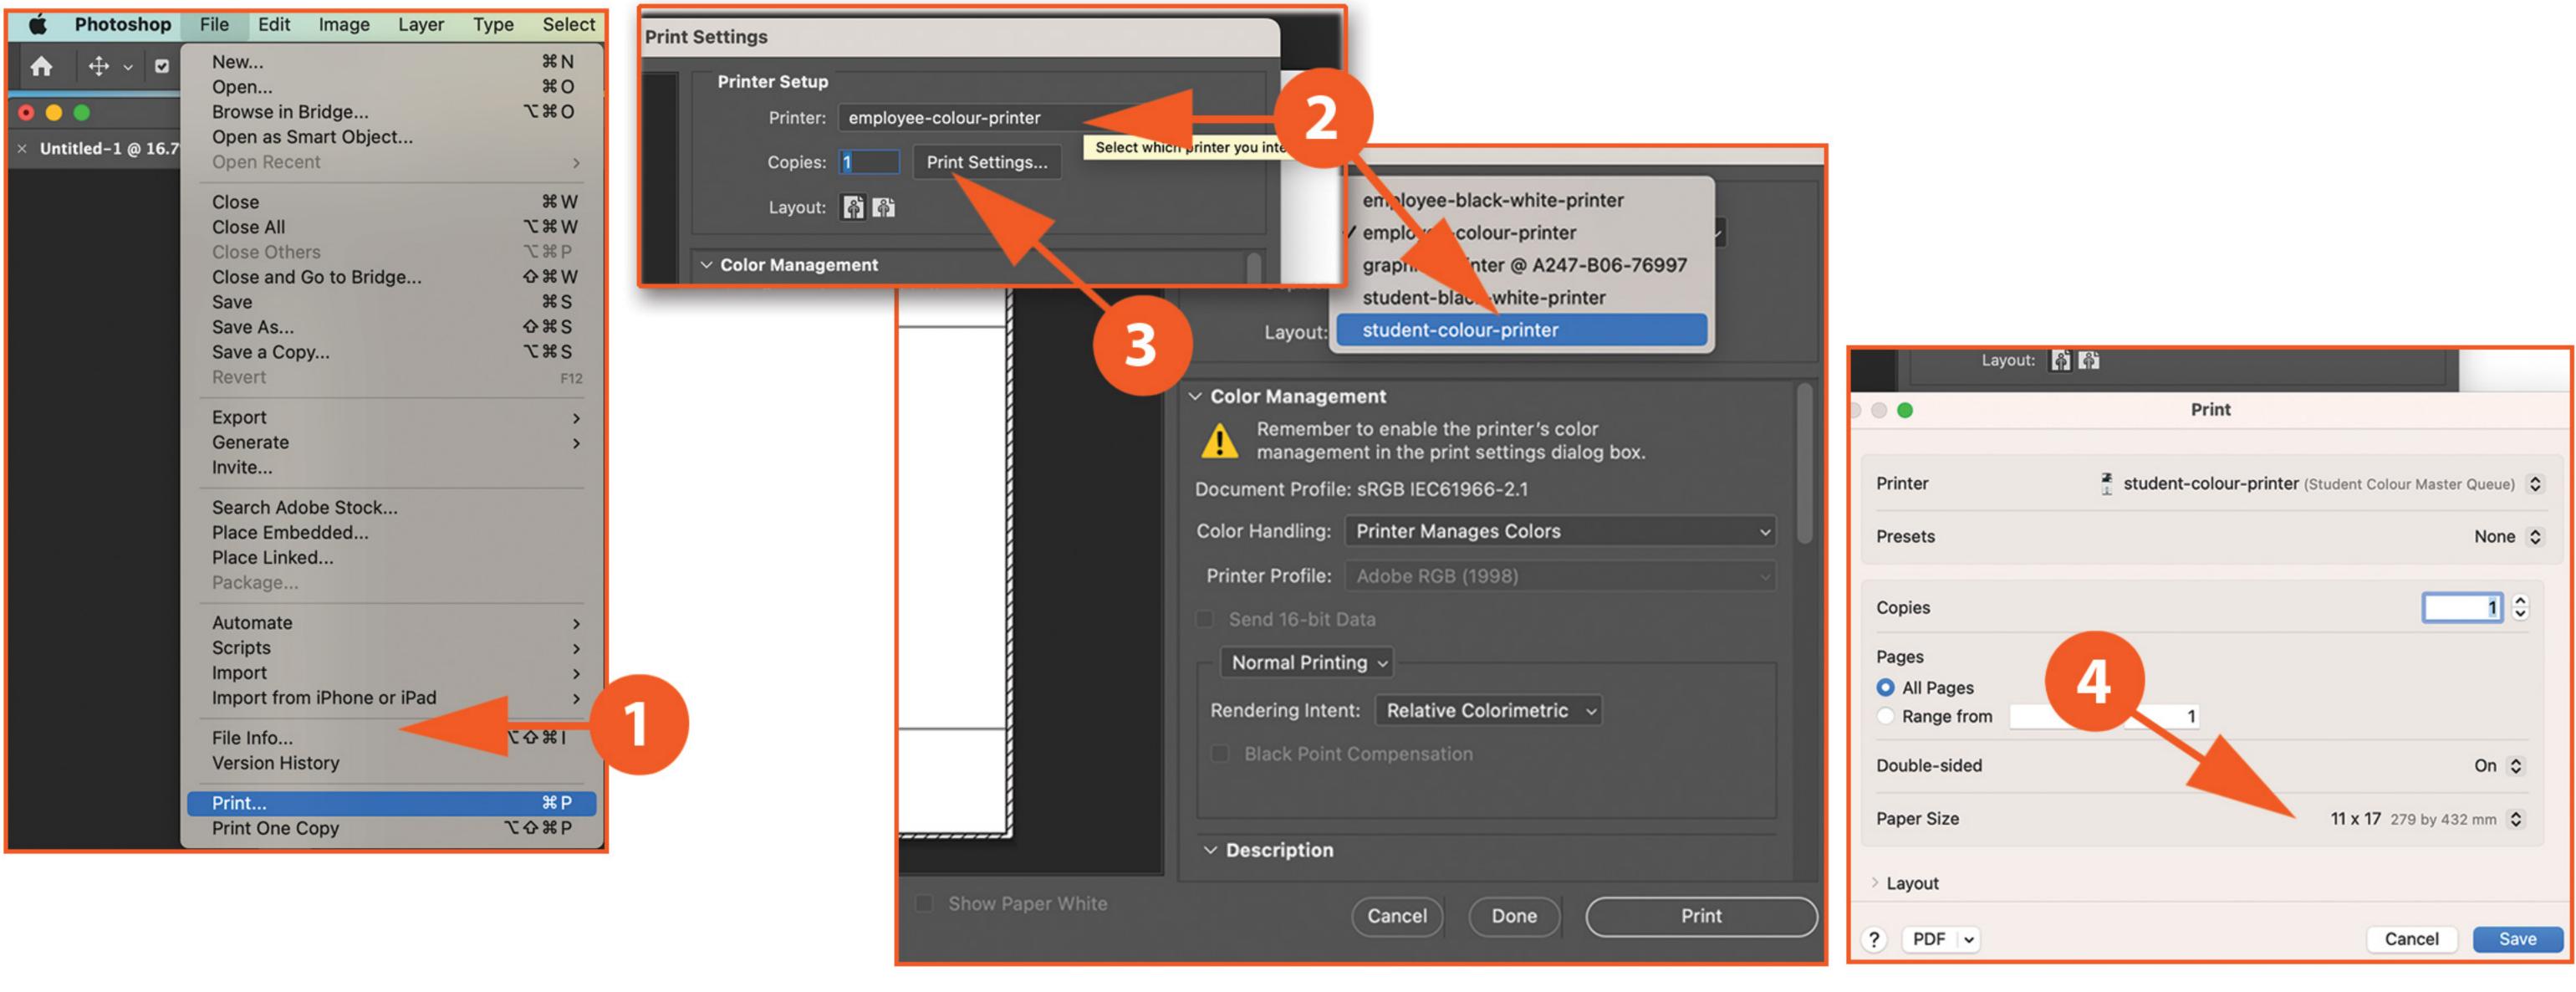

## MAC - PHOTOSHOP TO GRAPHICS PRINTER

## page 1













## PAPER SIZE & THICKNESS OPTIONS

For 8.5 x 11 medium thickness high quality paper stock: Tray 1 & Paper = Letter

For 8.5 x 11 thick card stock: Tray 2 & Paper = Letter

For 11 x 17 medium thickness high quality paper stock: Tray 3 & Paper = Tabloid or 11x17

For 11 x 17 thick card stock: Tray 4 & Paper = Tabloid or 11x17



## MAC - PHOTOSHOP TO GRAPHICS PRINTER

page 2





Your print will not be sent until the printer icon disapears. This can be right away or up to 5 minutes.



Sign in to the Graphics printer with your ID. If you are a student you will need funds in your account to get the print. You can add funds to your account at the Library or the Book Store.

It will take a few minutes to print after signing into the Graphics Printer, and selecting and Printing your