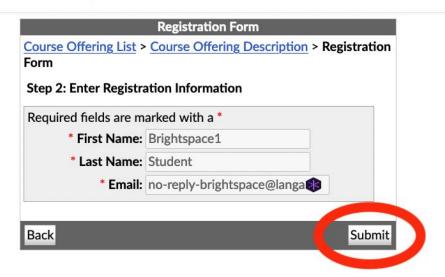

#### 4. Select the Submit button

snəweyət leləm.

Langara.

Self Registration Monday, April 25, 2022 My Tools ~

Ę)

 $\simeq$ 

Â