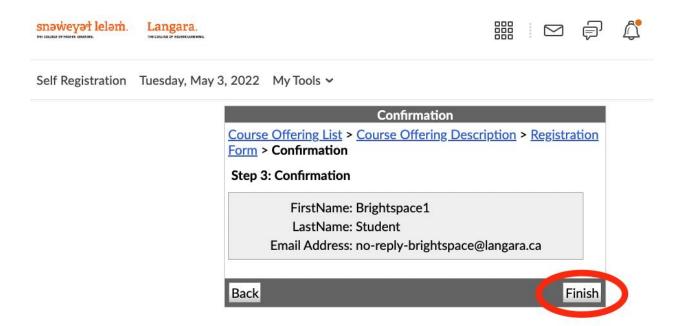

### 5. Select the Finish button

The course will now appear on your Brightspace home page and the course selection menu.