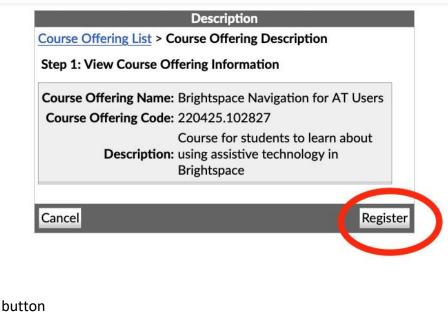

#### 3. Select the **Register** button

snaweyat lelam. La

Langara.

Self Registration Monday, April 25, 2022 My Tools ~