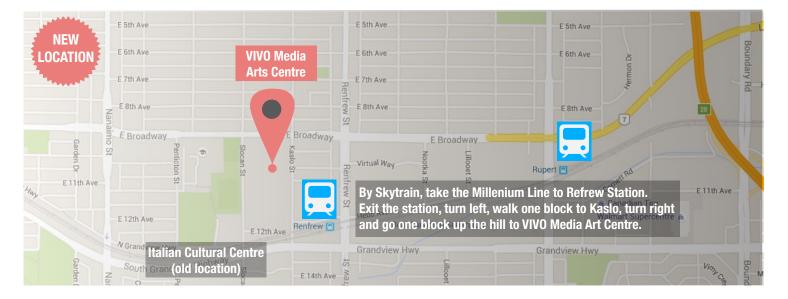

- View at your own pace
- Coffee, pastries and lunch
- provided with registration
- Media experts on-hand

WIVO Media Arts Centre
 Presentation Gallery
 2625 Kaslo Street
 Vancouver BC V5M 3G9

Fill out the registration form and choose one of the following options for submission:

BC MEDIA SHOWCASE 2016 Tuesday, May 3 – Wednesday, May 4, 2016 http://bcmediashowcase.wordpress.com/

SCREENING HOURS 8:30 am to 5 pm both days (Registration Desk opens at 8 am daily)

VIVO Media Art Centre, Presentation Gallery 2625 Kaslo Street, Vancouver BC V5M 3G9